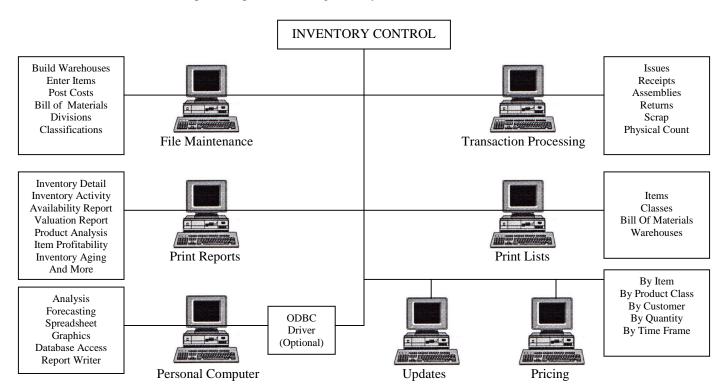

# INVENTORY CONTROL

\_\_\_\_\_

The increasingly competitive nature of business today has forced managers to search for ways to cut costs more than ever. Inventory is one area where proper controls can bring large cost savings. GENESIS understands this and has developed an INVENTORY CONTROL system, which gives a business the information and tools to rapidly report and analyze needs. Written as a multi-company, multi-division, and multi-warehouse system, INVENTORY CONTROL remains easy enough for the inexperienced user to operate. When integrated into GENESIS' PURCHASING, ORDER PROCESSING, and FINANCIAL ACCOUNTING systems, INVENTORY CONTROL becomes part of a powerful management system.

#### **FEATURES**

Some of the features and benefits available in INVENTORY CONTROL include:

WAREHOUSING
Multiple warehouse locations and costs may be used
COSTING
Standard, Last, Average, and FIFO costs are available
PRICING
A flexible pricing and allowance matrix is available
BILL OF MATERIALS
Multi-level bills of materials are available to build assemblies

CONSIGNED Items may be carried as consigned, finished goods, raw materials, etc.

AUDIT TRAIL A complete audit of all activity affecting the count is kept

CYCLE COUNT Inventory is cycle counted by location with discrepancies reported

POSTING Items may be assembled, shipped, received, adjusted, scrapped, returned, etc. CLASSIFICATION Products may be classed, reported, and processed in a multitude of ways

PURCHASING Interfaces to PURCHASING are used to receive product

SHIPPING Shipped products are processed to ORDER PROCESSING and INVOICING

NUMBERING Flexible numbering allows up to a 12-position identification code

AND MORE ....

# **REPORTS**

Through a flexible reporting capability the operator can generate unlimited reports. All of our reports are available through easy to use menus, which can be quickly accessed. Some of the reports available include:

> **AVAILABILITY** The availability of items in one or all warehouses may be reported VALUATION Inventory valuation using various methods of costing is available PRODUCT ANALYSIS The history of movement is recorded and reported for a year An audit of each activity affecting inventory count is reported **ACTIVITY PROFITABILITY** By reviewing costs and sales, the product's profitability is shown

OVER/UNDER Over and under stock reports are available

Information on stock counts, orders, and purchases are printed REORDER GUIDE Variance reports, count forms and inventory tags may be printed PHYSICAL COUNT Various statistical calculations are made showing stock movement TURNOVER

For bill of materials, item production plans may be made WHAT IF Products may be reported by their length of time in stock **AGING** 

Pricing sheets may be printed as required PRICE SHEETS

AND MORE